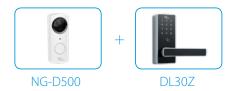

## **DL30Z**

Zigbee-Enabled Digital Keypad Smart Lock

-161-

Total Control Unlock and manage the lock from anywhere via smart phone

Smart Alerts Receive the real-time notification of low battery hijack and offline

Voice Guide Support English, Spanish and Portuguese

Reversible Design Fit for all door opening directions