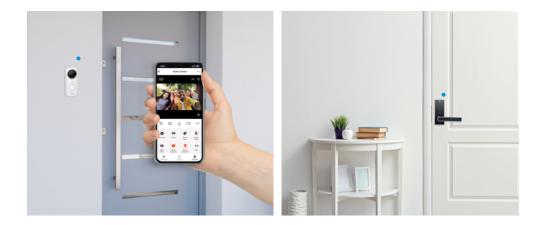

## Keeps an Eye at Front Door

Wherever you are, from your smart phone, you could receive immediate notifications when visitors press your doorbell. You can answer the door from anywhere and let your visitors in. With the free NGTeco app, see, hear, and speak to your guests.

### **Product Introduction**

Wi-Fi Camera Wi-Fi Doorbell Smart Door Lock Smart Alarm Kit & Wi-Fi Sensor Smart Lighting NGTeco Smart Home Security System is an all-in-one IoT solution for the home users. It aims to protect your loved ones anywhere, create a seamless experience with easy setup of smart devices, and share connected products and services at affordable prices.