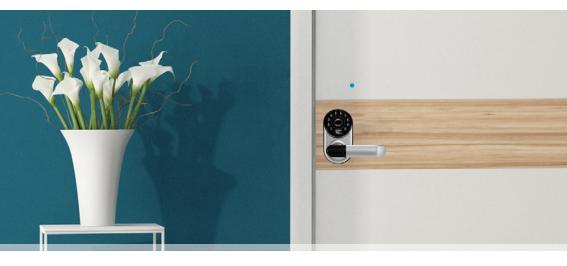

## **ML200**

### Bluetooth-Enabled Digital Keypad Smart Lock

Voice Control Work with Amazon Alexa and Google Assistant

Temporary Access Share digital keys valid for specific time to friends

Unlock and manage the lock from anywhere with the optional gateway

Secure your passcode from prying eyes

- 6

Water Resistance Keep the front door work well in rainy season

Receive real-time notifications of low battery, illegal attempts and hijack