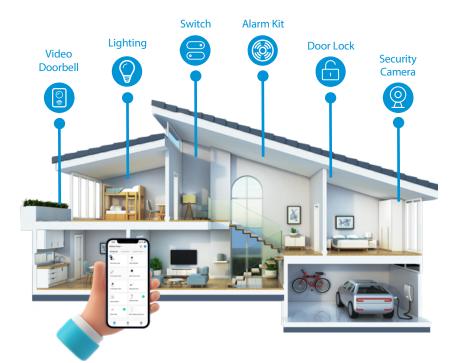

### **Product Introduction**

Wi-Fi Camera Wi-Fi Doorbell Smart Door Lock Smart Alarm Kit & Wi-Fi Sensor Smart Lighting NGTeco Smart Home Security System is an all-in-one IoT solution for the home users. It aims to protect your loved ones anywhere, create a seamless experience with easy setup of smart devices, and share connected products and services at affordable prices.

# **Smart Home Solution**

## **Applicable Scenarios**