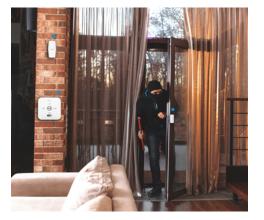

## Keeps an Eye at Front Door

Wherever you are, from your smart phone, you could receive immediate notifications when visitors press your doorbell. You can answer the door from anywhere and let your visitors in. With the free NGTeco app, see, hear, and speak to your guests.