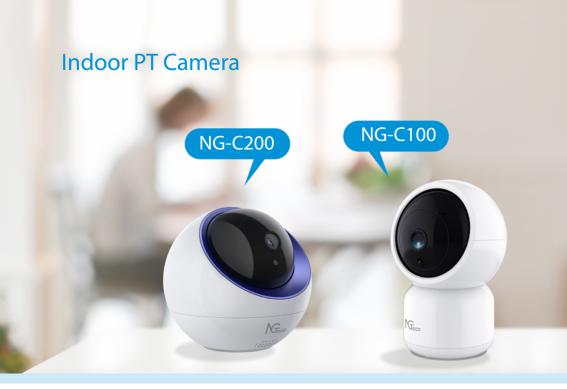

### **Indoor PT Camera**

1080P Full-HD Enjoy amazingly sharp 1080P live video

Pan and Tilt Rotate and set the camera's point of view

Motion Tracking Auto track moving objects

See what's happening even in the dark

forth

Customizable Activity Zone Customize the area in

camera's view where you want to receive the alerts

 $(\mathbf{G})$ 

Human Detection Filter out the mis-alarm objects and detect the human motion only

Local & Cloud Storage Store & review recent activity with local or cloud storage