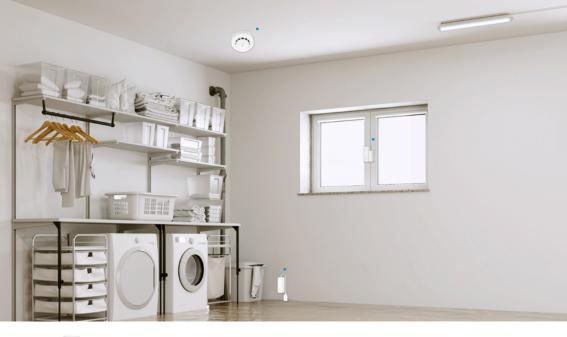

# Alarm Security Kit

If you're worried about leaving a door or window open, just check instant notifications at anytime. With our NGTeco remote monitoring, you will also be notified by alarm within one second when invasion.

# Safety & Security Monitoring

In case of emergency – smoke sensor could detect smoke to avoid fire hazard and water leakage to avoid skid risk, thus whether burglary, fire or flooding, you can have a home call immediately and alert you to the situation.

## **Create Various Automation Scene**

When the lock be opened, let your home welcome you with an amazing combination of soft lights, the air conditioner will prepare immediately when temperature & humidity detects the dry atmosphere, which will just make you feel "there is no place like home".