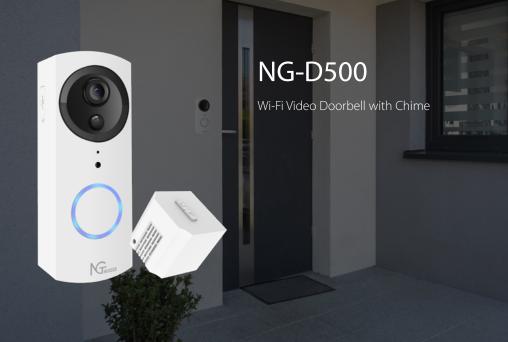

## Keeps an Eye at Front Door

Wherever you are, from your smart phone, you could receive immediate notifications when visitors press your doorbell. You can answer the door from anywhere and let your visitors in. With the free NGTeco app, see, hear, and speak to your guests.