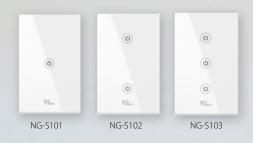

## NG-US S10 Series

Smart Light Switch

Voice Control Work with Amazon Alexa and Google Assistant

Remote Control Switch on and off from anywhere

~

Timer & Schedules Automate your lights on/off at any time

Sharing & Group Control Control multiple light switches simultaneously and share with family

Touch Switch in Elegant Design Turn on/off with a single touch on the smart light switch

Voice Control Work with Amazon Alexa and Google Assistant

Remote Control Switch on and off from anywhere

Timer & Schedules Automate your lights on/off at any time

Sharing & Group Control Control multiple light switches simultaneously and share with family

Energy Monitoring

Check the real-time reports of energy consumption

#### Touch Switch in Elegant Design

Turn on/off with a single touch on the smart light switch