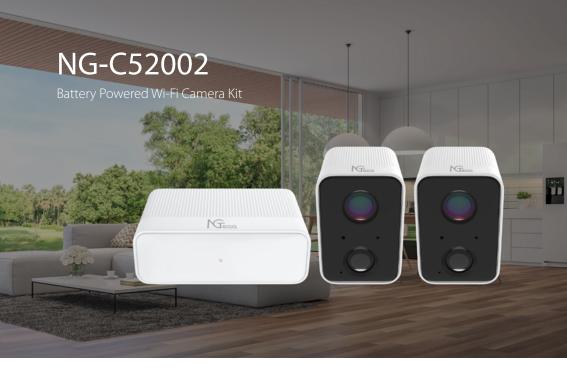

## NG-C5200

### Battery Powered Wi-Fi Camera

Weatherproof Design Used for any semi-outdoor environment

Siren Alarm Abnormal status alert

Night Vision See what's happening even in the dark

Human Detection Filter out the mis-alarm objects and detect the human motion only

Two-Way Audio Listen in or talk back and

Customizable Activity Zone Customize the area in camera's view where you want to receive the alerts

No Wiring Required Mount the camera anywhere you want

Lower Power Consumption Long lasting performance