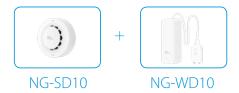

### NG-SD10

#### Wireless Smoke Detector

-Effective Fire Prevention -Adjustable Sensitivity -Remote Control -Push Notifications -Sound Alarm -Low Battery Warning

#### NG-WD10 Wi-Fi Water Leak Detector

Remote Monitoring
Simple Installation
Versatile Use
Real-time Alerts
Low Battery Warning