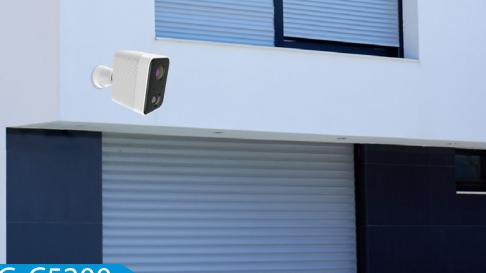

## NG-C5200

### Battery Powered Wi-Fi Camera

Weatherproof Design Used for any semi-outdoor environment

Siren Alarm Abnormal status alert

Night Vision See what's happening even in the dark

Human Detection Filter out the mis-alarm objects and detect the human motion only