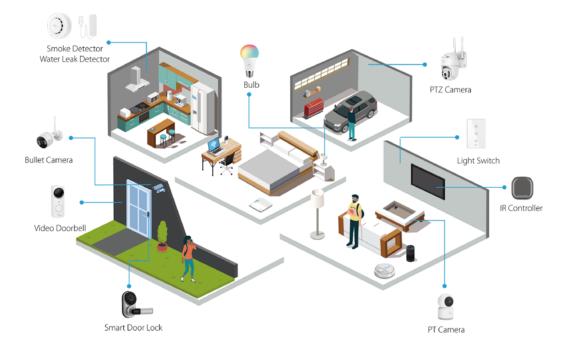

### **Product Introduction**

Wi-Fi Camera Wi-Fi Doorbell Smart Door Lock Smart Alarm Kit & Wi-Fi Sensor Smart Lighting NGTeco Smart Home Security System is an all-in-one IoT solution for the home users. It aims to protect your loved ones anywhere, create a seamless experience with easy setup of smart devices, and share connected products and services at affordable prices.

# **Smart Home Solution**

## **Applicable Scenarios**