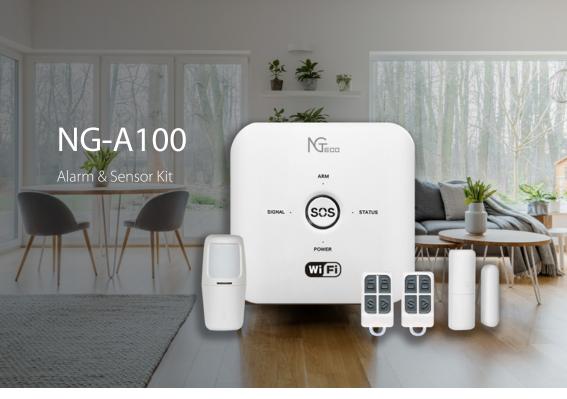

# Alarm Security Kit

If you're worried about leaving a door or window open, just check instant notifications at anytime. With our NGTeco remote monitoring, you will also be notified by alarm within one second when invasion.

PIR & Door sensor detection Keep your door & windows opened out of accidently

Optional cellular backup Continue monitoring your home in the event even your system goes offline

24-Hour backup battery Keep your home safe and secure

Instant Alerts Receive notifications when any of your alarm sensors are triggered

Low battery remind Remind you update the battery in time

**Dis-alarm & Alarm with one key** You can set the time for dis-alarm or alarm