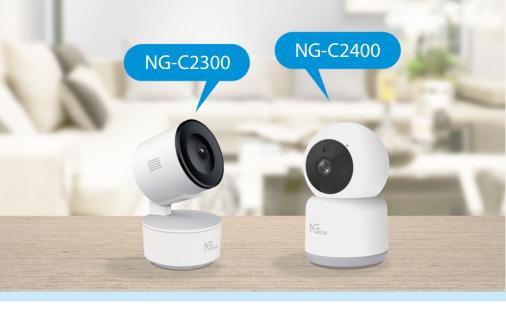

Indoor Cube Camera

1080P Full-HD Enjoy amazingly sharp 1080P live video

Night Vision See what's happening even in the dark

Private Mode Standby mode for privacy protection

Motion Detection Instantly detect whether someone is moving or not

### **Indoor PT Camera**

1080P Full-HD Enjoy amazingly sharp 1080P live video

Pan and Tilt Rotate and set the camera's point of view

Motion Tracking Auto track moving objects

See what's happening even in the dark