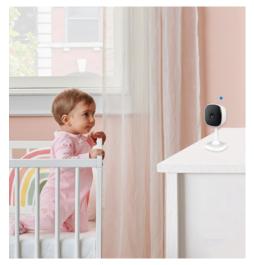

# **Elderly Care**

If the elderly gets up at night, lighting will come on automatically when the motion sensor and smart camera detect the movement.

# **Child Safe**

With the the temperature & humidity sensor and a security camera, right temperature can be easily controlled in baby room at the right time. Create a cozy and peaceful sleep for your children.