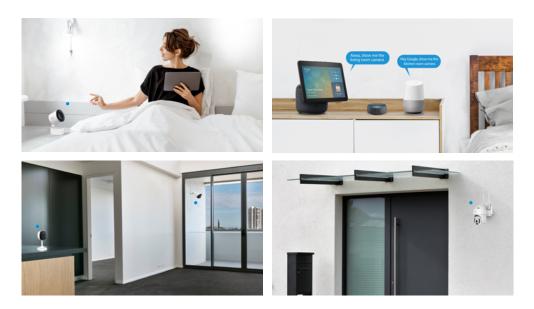

# **Voice & App Control**

Enjoying the free your hands and control the camera directly with the voice commands when paired with a compatible Amazon Echo show or Google Nest device.

# **Elderly Care**

If the elderly gets up at night, lighting will come on automatically when the motion sensor and smart camera detect the movement.

# **Child Safe**

With the the temperature & humidity sensor and a security camera, right temperature can be easily controlled in baby room at the right time. Create a cozy and peaceful sleep for your children.

## **Create Various Automation Scene**

When the lock be opened, let your home welcome you with an amazing combination of soft lights, the air conditioner will prepare immediately when temperature & humidity detects the dry atmosphere, which will just make you feel "there is no place like home".