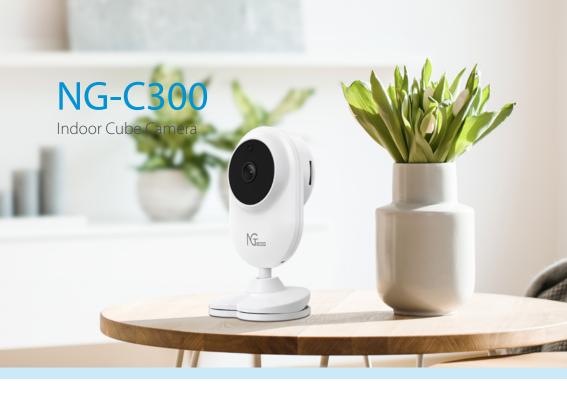

Indoor Cube Camera

1080P Full-HD Enjoy amazingly sharp 1080P live video

Night Vision See what's happening even in the dark

Private Mode Standby mode for privacy protection

Motion Detection Instantly detect whether someone is moving or not

Two-Way Audio Listen in or talk back and forth

Local & Cloud Storage Store & review recent activity with local or cloud storage

1080P Full-HD Enjoy amazingly sharp 1080P live video

Night Vision See what's happening even in the dark