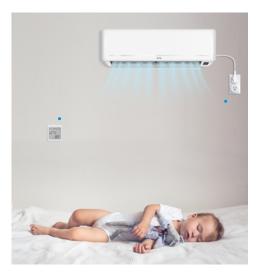

# **Child Safe**

With the the temperature & humidity sensor and a security camera, right temperature can be easily controlled in baby room at the right time. Create a cozy and peaceful sleep for your children.

## **Create Various Automation Scene**

When the lock be opened, let your home welcome you with an amazing combination of soft lights, the air conditioner will prepare immediately when temperature & humidity detects the dry atmosphere, which will just make you feel "there is no place like home".