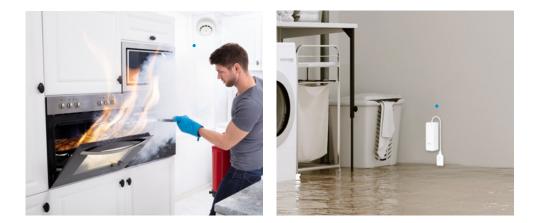

# Safety & Security Monitoring

In case of emergency – smoke sensor could detect smoke to avoid fire hazard and water leakage to avoid skid risk, thus whether burglary, fire or flooding, you can have a home call immediately and alert you to the situation.