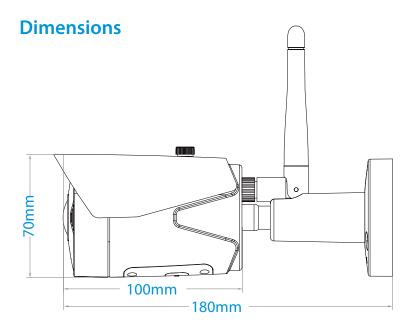

# **Specifications**

| Material          | ABS                       |
|-------------------|---------------------------|
| Camera            |                           |
| Image Sensor      | 1/2.9" 2MP CMOS           |
| Min. Illumination | 0.1Lux/F1.2               |
| Lens              |                           |
| Focal Length      | 3.6 mm                    |
| Field of View     | 100°                      |
| Video             |                           |
| Video Compression | H.264                     |
| Night Vison       | 6 IR LEDs                 |
| Audio             |                           |
| Audio Compression | G.711                     |
| Network           |                           |
| Ethernet          | 1 RJ-45 port (10/100Mbps) |
| Wireless Protocol | 802.11 b/g/n 2.4GHz Wi-Fi |