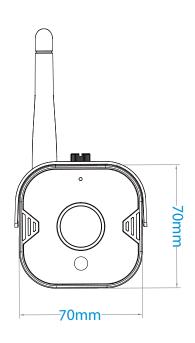

# **Specifications**

| Material          | ABS                       |
|-------------------|---------------------------|
| Camera            |                           |
| Image Sensor      | 1/2.9" 2MP CMOS           |
| Min. Illumination | 0.1Lux/F1.2               |
| Lens              |                           |
| Focal Length      | 3.6 mm                    |
| Field of View     | 100°                      |
| Video             |                           |
| Video Compression | H.264                     |
| Night Vison       | 6 IR LEDs                 |
| Audio             |                           |
| Audio Compression | G.711                     |
| Network           |                           |
| Ethernet          | 1 RJ-45 port (10/100Mbps) |
| Wireless Protocol | 802.11 b/g/n 2.4GHz Wi-Fi |