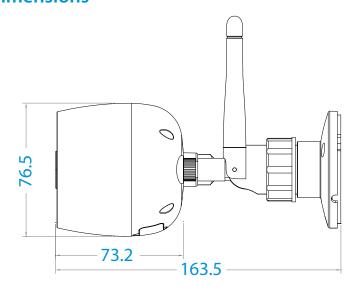

rity  End-to-end encryption                                                          |
| Wireless Protocol 802.11 b/g/n 2.4GHz Wi-Fi HTTPS secure transfer                                                                 |
| ieneral                                                                                                                           |
| <b>Local Storage</b> Supports 128GB TF card <b>Working Temperature</b> -10°C to 55°C                                              |
| Power Supply DC 12V 1A Working Humidity 10%~90%RH                                                                                 |
| Power Consumption5WRegulatory CertificationsFCC, CE, RoHS                                                                         |

## **Dimensions**

Power Adapter Options



US/EU/UK





www.ngteco.com