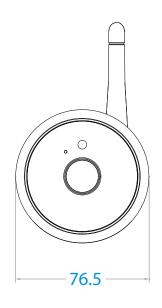

-end encryption                                                          |
| Wireless Protocol 802.11 b/g/n 2.4GHz Wi-Fi HTTPS secure transfer                                                                 |
| ieneral                                                                                                                           |
| <b>Local Storage</b> Supports 128GB TF card <b>Working Temperature</b> -10°C to 55°C                                              |
| Power Supply DC 12V 1A Working Humidity 10%~90%RH                                                                                 |
| Power Consumption5WRegulatory CertificationsFCC, CE, RoHS                                                                         |

## **Dimensions**

Power Adapter Options



US/EU/UK





www.ngteco.com