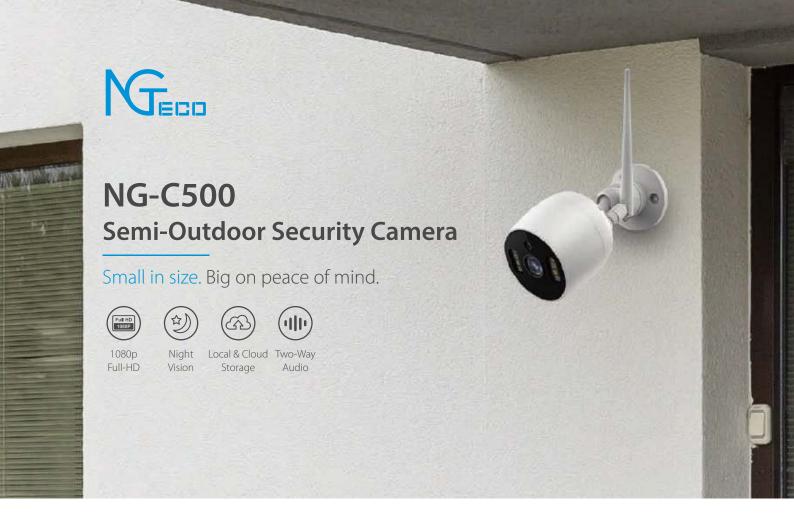

## **Brief Introduction**

NGTeco Semi-outdoor Security Camera . Even outdoors at night, you can see everything you want to see. Can clearly know the safety in the yard, the situation in the garage Day or night.

Security so simple — Hanging the camera on the wall. Monitoring the situation any time. Having a notice to your mobile phone at abnormal situation. Can check the real-time record also.

#### 1080p Full-HD

Enjoy amazingly sharp 1080p live video

#### **Night Vision**

See what's happening even in the dark

#### Local & Cloud Storage

Store & review recent activity with local or cloud storage

### Two-Way Audio

Listen in or talk back and forth